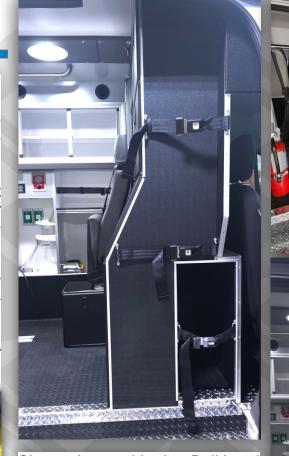

## New Bulkhead Design...

The Transit Bulkhead was redesigned to accommodate the storage for a Stair Chair without using up the valuable bulkhead space that's currently available.

The storage is now tucked up behind the cab seats while not compromising the maneuverability of the driver, and/or passenger. Leg room and tilt space was not changed on these seats.

The Stair Chair can be easily removed from the side-door by sliding the backboard over and pulling out the chair. Otherwise, it stays tucked in and out of the way when not in use.

This 10"W x 24"H x 38"D accommodates most popular chair sizes including track units.