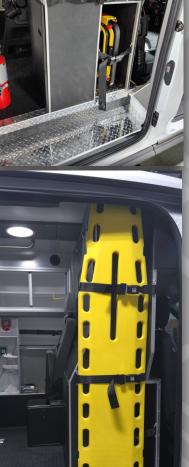

The Stair Chair can be easily removed from the side-door by sliding the backboard over and pulling out the chair. Otherwise, it stays tucked in and out of the way when not in use.

This 10"W x 24"H x 38"D accommodates most popular chair sizes including track units.