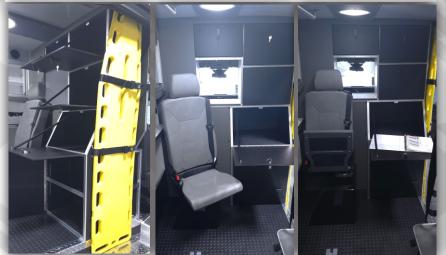

## New Bulkhead Design...

The Transit Bulkhead was redesigned to accommodate the storage for a Stair Chair without using up the valuable bulkhead space that's currently available.

The storage is now tucked up behind the cab seats while not compromising the maneuverability of the driver, and/or passenger. Leg room and tilt space was not changed on these seats.

The Stair Chair can be easily removed from the side-door by sliding the backboard over and pulling out the chair. Otherwise, it stays tucked in and out of the way when not in use.

This 10"W x 24"H x 38"D accommodates most popular chair sizes including track units.

Shown here with the Bulkhead Doors option, There is still ample storage room. The center cabinet below the window extends to the area behind the attendant seat to allow for even more storage space.

The lower cabinet can be used as a writing surface while in transit.